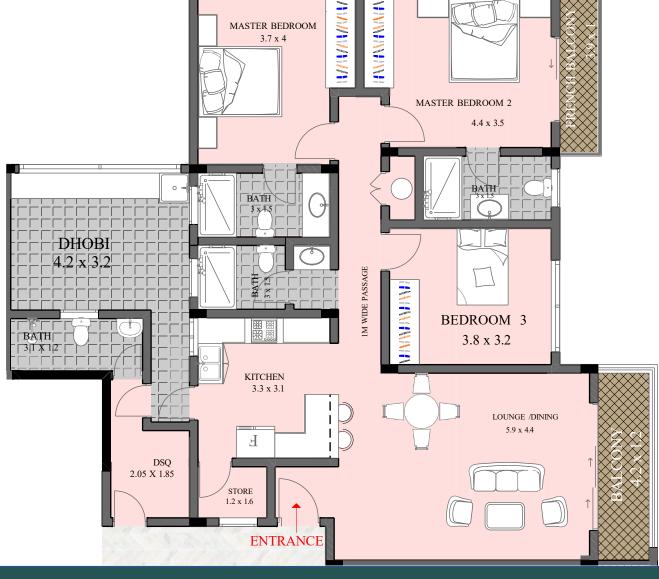

# PHASE II

### **TYPICAL SITE PLAN**

TYPICAL 2D FLOOR PLAN

Size: 1,614.59 Sq. Ft / 150 Sq. M

### SUNPARK RESIDENCE