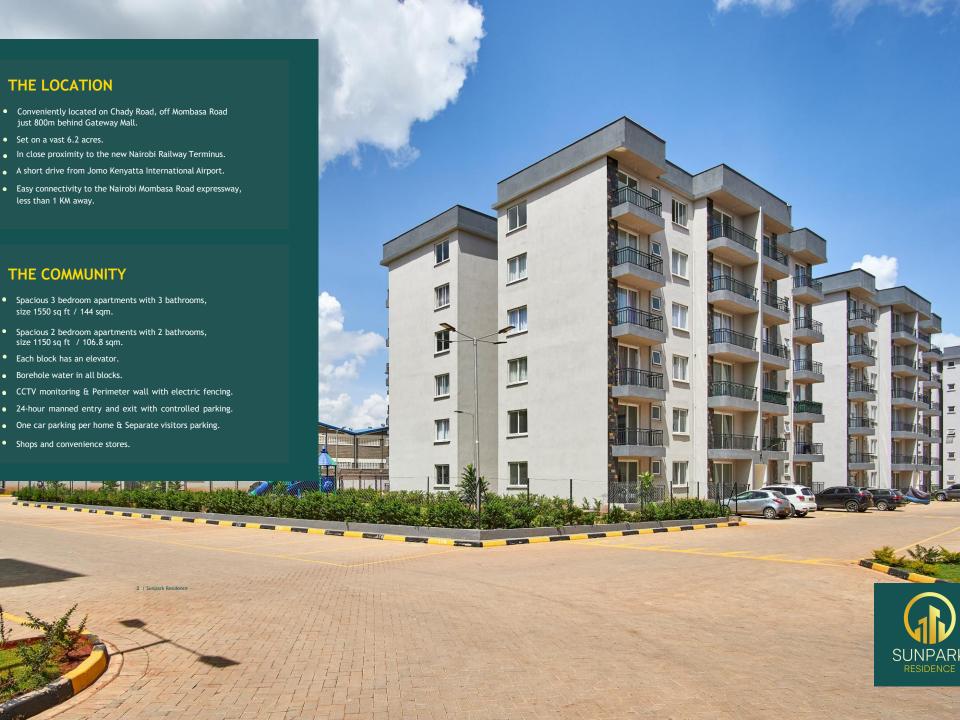

#### THE APARTMENTS

- Contemporary design buildings with stylish design.
   High floor to ceiling heights.
- Superior quality porcelain tiles throughout the apartment.
- Modern, open-plan fitted kitchen and wardrobes.
- Visitors cloakroom.
- Well lit bedrooms with separate bathrooms.

- Exclusively designed interiors with a touch of sophistication.
- Heavy duty, sliding UPVC windows.
- Internet and TV access points.

Flexible payment plans for both financed and cash buyers.



## **EXTERIORS**



















# **INTERIORS**



















# TYPICAL 2D FLOOR PLANS

LUXURY LIVING IN SYOKIMAU



Creating More in Return



# PHASE I

#### TYPICAL SITE PLAN













SUNPARK RESIDENCE

TYPICAL 2D FLOOR PLAN





Size: : **782 Sq. Ft / 72.65 Sq. M** 









TYPICAL 2D FLOOR P