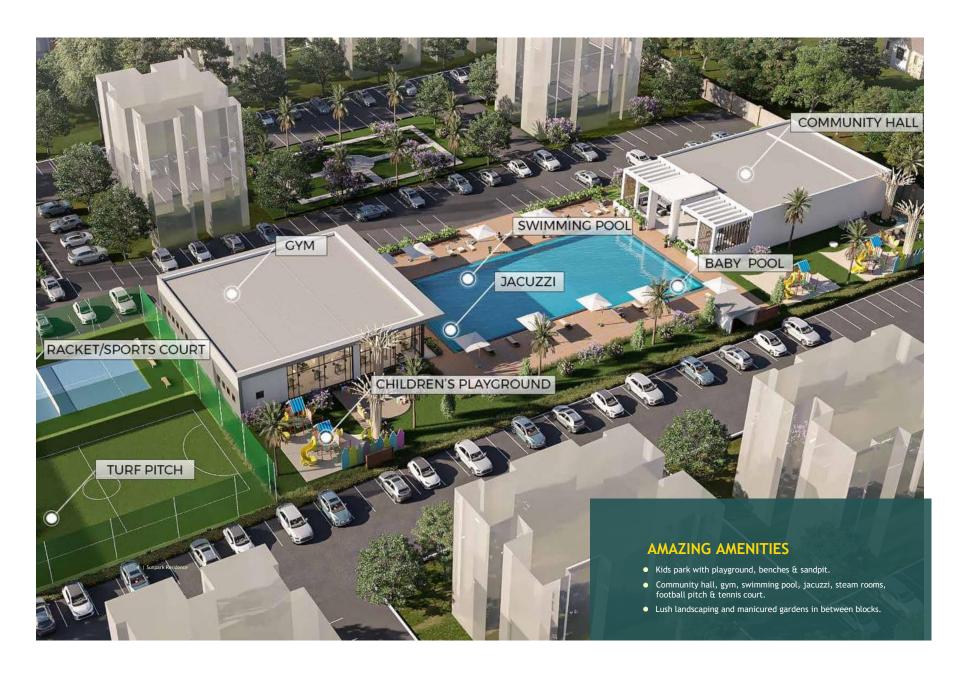

#### THE APARTMENTS

- Contemporary design buildings with stylish design.
   High floor to ceiling heights.
- Superior quality porcelain tiles throughout the apartment.
- Modern, open-plan fitted kitchen and wardrobes.
- Visitors cloakroom.
- Well lit bedrooms with separate bathrooms.

- Exclusively designed interiors with a touch of sophistication.
- Heavy duty, sliding UPVC windows.
- Internet and TV access points.

Flexible payment plans for both financed and cash buyers.



## **EXTERIORS**



















# **INTERIORS**



















# TYPICAL 2D FLOOR PLANS

LUXURY LIVING IN SYOKIMAU



Creating More in Return



# PHASE I

#### TYPICAL SITE PLAN













SUNPARK RESIDENCE

TYPICAL 2D FLOOR PLAN





Size: : **782 Sq. Ft / 72.65 Sq. M** 









TYPICAL 2D FLOOR PLA