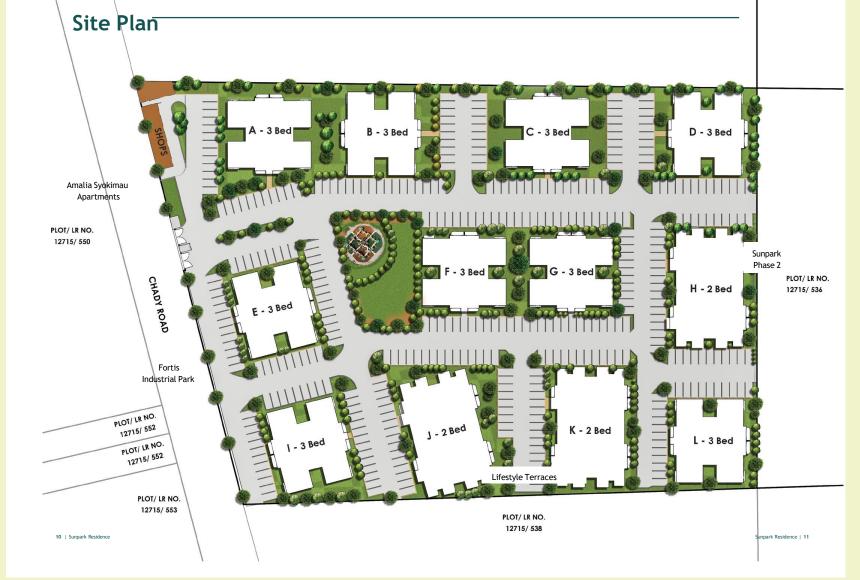

#### TYPICAL SITE PLAN

SUNPARK RESIDENCE

TYPICAL 2D FLOOR PLAN

Size: : **782 Sq. Ft / 72.65 Sq. M** 

TYPICAL 2D FLOOR PLAN

Size: 1,550 Sq. Ft / 144 Sq. M