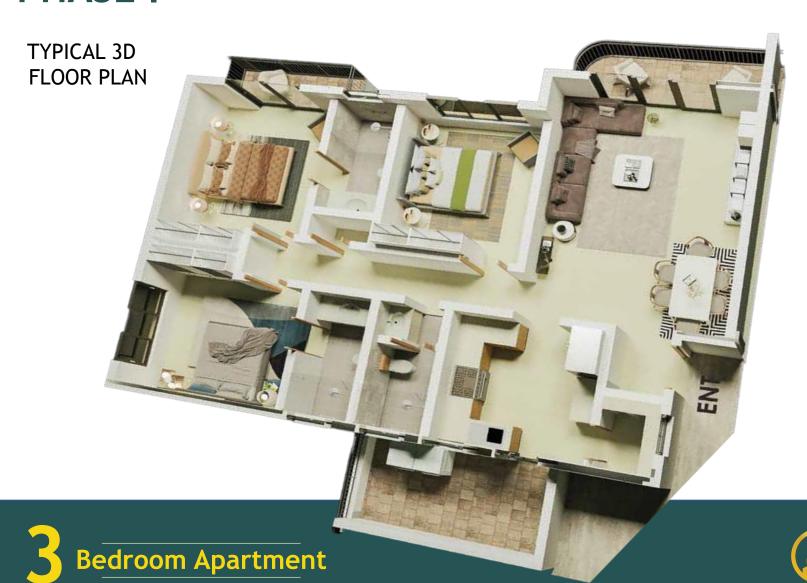

# PHASE I

#### TYPICAL SITE PLAN

SUNPARK RESIDENCE

TYPICAL 2D FLOOR PLAN

Size: : **782 Sq. Ft / 72.65 Sq. M** 

TYPICAL 2D FLOOR PLAN

Size: 1,550 Sq. Ft / 144 Sq. M