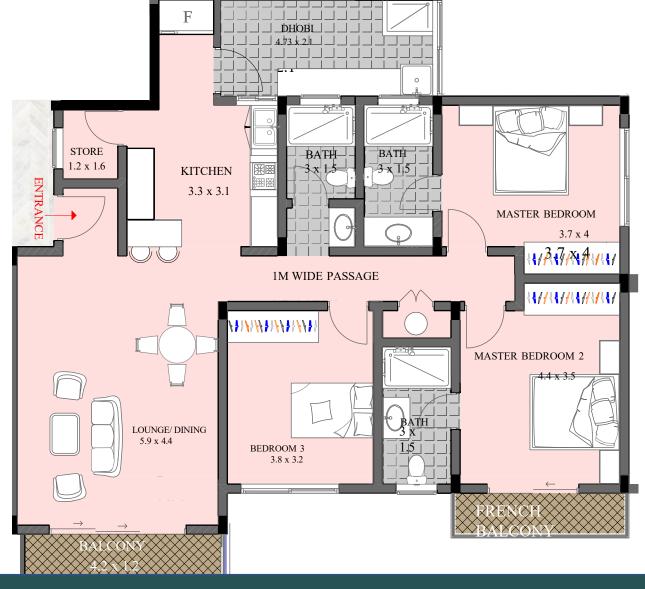

# PHASE II

### **TYPICAL SITE PLAN**

TYPICAL 2D FLOOR PLAN

Size: 1,614.59 Sq. Ft / 150 Sq. M

### SUNPARK RESIDENCE