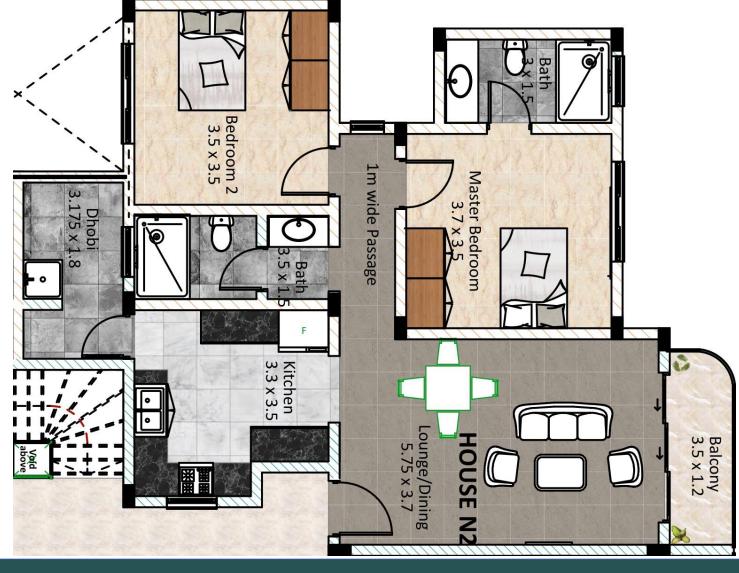

#### TYPICAL SITE PLAN

SUNPARK RESIDENCE

TYPICAL 2D FLOOR PLAN

Size: : **782 Sq. Ft / 72.65 Sq. M** 

TYPICAL 2D FLOOR PLAN

Size: 1,550 Sq. Ft / 144 Sq. M