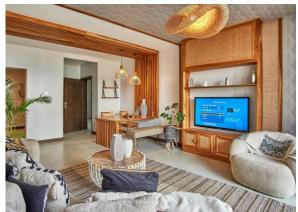

#### THE APARTMENTS

- Contemporary design buildings with stylish design.
   High floor to ceiling heights.
- Superior quality porcelain tiles throughout the apartment.
- Modern, open-plan fitted kitchen and wardrobes.
- Visitors cloakroom.
- Well lit bedrooms with separate bathrooms.

- Exclusively designed interiors with a touch of sophistication.
- Heavy duty, sliding UPVC windows.
- Internet and TV access points.

Flexible payment plans for both financed and cash buyers.



## **EXTERIORS**



















# **INTERIORS**



















# TYPICAL 2D FLOOR PLANS

LUXURY LIVING IN SYOKIMAU



Creating More in Return



# PHASE I

#### TYPICAL SITE PLAN













SUNPARK RESIDENCE

TYPICAL 2D FLOOR PLAN





Size: : **782 Sq. Ft / 72.65 Sq. M** 









TYPICAL 2D FLOOR PLAN





Size: 1,550 Sq. Ft / 144 Sq. M



### **PRICING SCHEDULE**

| Unit Type                   | 1-Bedroom      | 2 Bedroom      | 3 Bedroom       |  |
|-----------------------------|----------------|----------------|-----------------|--|
| Size                        | 782 Sq. Ft     | 1,150 Sq. Ft   | 1,550 Sq. Ft    |  |
| Listing Price               | KES. 7,000,000 | KES. 8,500,000 | KES. 11,000,000 |  |
| 30% Deposit                 | KES. 2,100,000 | KES. 2,550,000 | KES. 3,300,000  |  |
| 70% Balance Paid in 90 Days | KES. 4,900,000 |