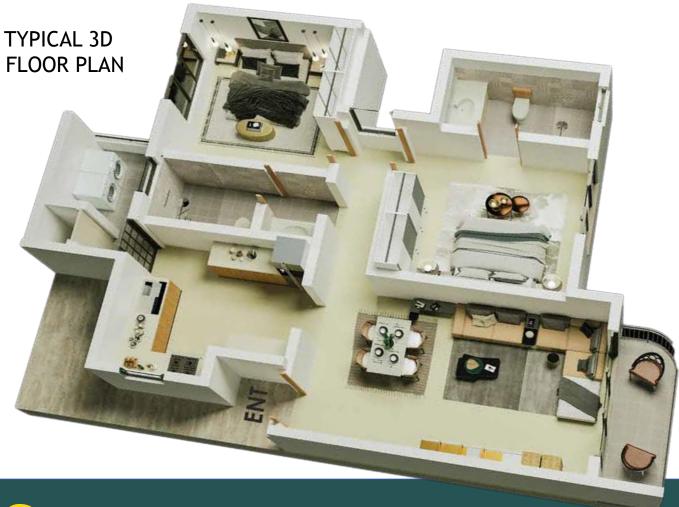

# TYPICAL 2D FLOOR PLANS

LUXURY LIVING IN SYOKIMAU

Creating More in Return

#### TYPICAL SITE PLAN

SUNPARK RESIDENCE

TYPICAL 2D FLOOR PLAN

Size: : **782 Sq. Ft / 72.65 Sq. M** 

TYPICAL 2D FLOOR PLAN

Size: 1,550 Sq. Ft / 144 Sq. M