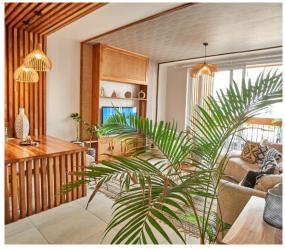

#### THE APARTMENTS

- Contemporary design buildings with stylish design.
   High floor to ceiling heights.
- Superior quality porcelain tiles throughout the apartment.
- Modern, open-plan fitted kitchen and wardrobes.
- Visitors cloakroom.
- Well lit bedrooms with separate bathrooms.

- Exclusively designed interiors with a touch of sophistication.
- Heavy duty, sliding UPVC windows.
- Internet and TV access points.

Flexible payment plans for both financed and cash buyers.



## **EXTERIORS**



















# **INTERIORS**



















# TYPICAL 2D FLOOR PLANS

LUXURY LIVING IN SYOKIMAU



Creating More in Return



# PHASE I

#### TYPICAL SITE PLAN













SUNPARK RESIDENCE

TYPICAL 2D FLOOR PLAN





Size: : **782 Sq. Ft / 72.65 Sq. M** 









TYPICAL 2D FLOOR PLAN





Size: 1,550 Sq. Ft / 144 Sq. M



### **PRICING SCHEDULE**

| Unit Type                   | 1-Bedroom      | 2 Bedroom      | 3 Bedroom       |  |
|-----------------------------|----------------|----------------|-----------------|--|
| Size                        | 782 Sq. Ft     | 1,150 Sq. Ft   | 1,550 Sq. Ft    |  |
| Listing Price               | KES. 7,000,000 | KES. 8,500,000 | KES. 11,000,000 |  |
| 30% Deposit                 | KES. 2,100,000 | KES. 2,550,000 | KES. 3,300,000  |  |
| 70% Balance Paid in 90 Days | KES. 4,900,000