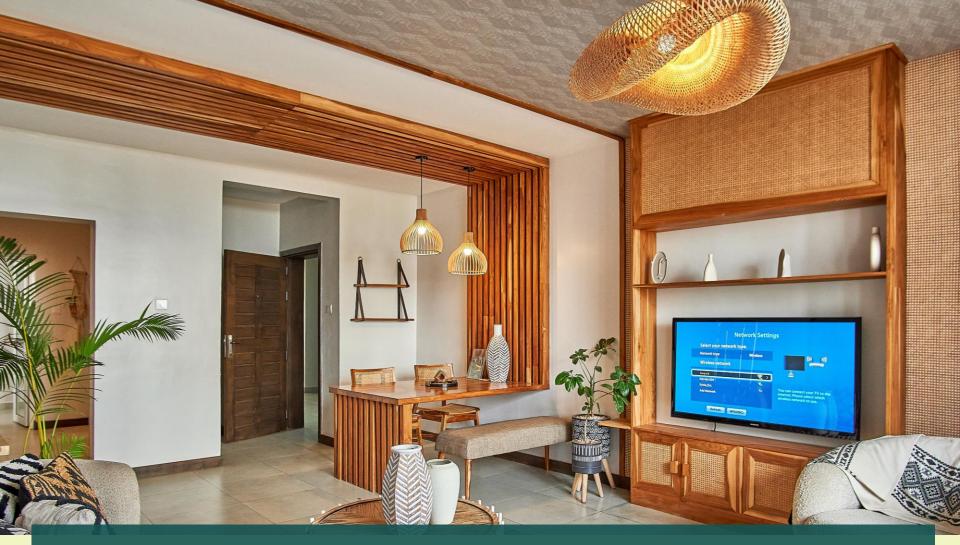

# **INTERIORS**

#### THE APARTMENTS

- Contemporary design buildings with stylish design.
   High floor to ceiling heights.
- Superior quality porcelain tiles throughout the apartment.
- Modern, open-plan fitted kitchen and wardrobes.
- Visitors cloakroom.
- Well lit bedrooms with separate bathrooms.

- Exclusively designed interiors with a touch of sophistication.
- Heavy duty, sliding UPVC windows.
- Internet and TV access points.

Flexible payment plans for both financed and cash buyers.