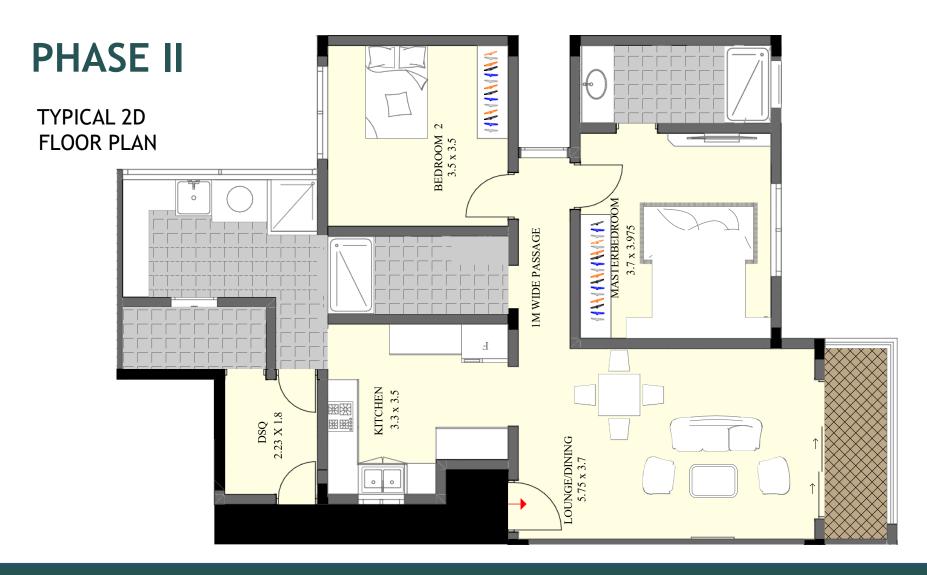

# PHASE II

### **TYPICAL SITE PLAN**

TYPICAL 2D FLOOR PLAN

Size: 1,614.59 Sq. Ft / 150 Sq. M

### SUNPARK RESIDENCE