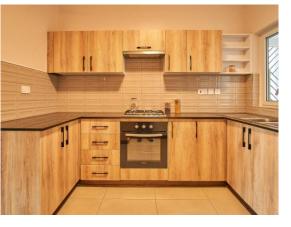

#### THE APARTMENTS

- Contemporary design buildings with stylish design.
   High floor to ceiling heights.
- Superior quality porcelain tiles throughout the apartment.
- Modern, open-plan fitted kitchen and wardrobes.
- Visitors cloakroom.
- Well lit bedrooms with separate bathrooms.

- Exclusively designed interiors with a touch of sophistication.
- Heavy duty, sliding UPVC windows.
- Internet and TV access points.

Flexible payment plans for both financed and cash buyers.



## **EXTERIORS**



















# **INTERIORS**



















# TYPICAL 2D FLOOR PLANS

LUXURY LIVING IN SYOKIMAU



Creating More in Return



# PHASE I

#### TYPICAL SITE PLAN













SUNPARK RESIDENCE

TYPICAL 2D FLOOR PLAN





Size: : **782 Sq. Ft / 72.65 Sq. M** 









TYPICAL 2D FLOOR PLAN





Size: 1,550 Sq. Ft / 144 Sq. M



### **PRICING SCHEDULE**

| Unit Type                   | 1-Bedroom      | 2 Bedroom      | 3 Bedroom       |  |
|-----------------------------|----------------|----------------|-----------------|--|
| Size                        | 782 Sq. Ft     | 1,150 Sq. Ft   | 1,550 Sq. Ft    |  |
| Listing Price               | KES. 7,000,000 | KES. 8,500,000 | KES. 11,000,000 |  |
| 30% Deposit                 | KES. 2,100,000 | KES. 2,550,000 | KES. 3,300,000  |  |
| 70% Balance Paid in 90 Days | KES. 4,900,0