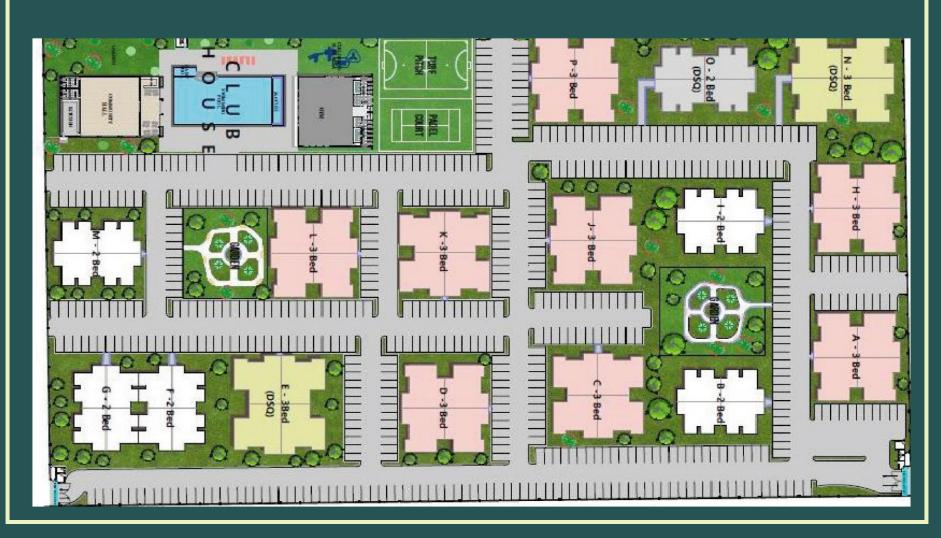

#### TYPICAL SITE PLAN

SUNPARK RESIDENCE

TYPICAL 2D FLOOR PLAN

Size: : **782 Sq. Ft / 72.65 Sq. M** 

TYPICAL 2D FLOOR PLAN

Size: 1,550 Sq. Ft / 144 Sq. M

### **TYPICAL SITE PLAN**

TYPICAL 2D FLOOR PLAN

Size: 1,614.59 Sq. Ft / 150 Sq. M