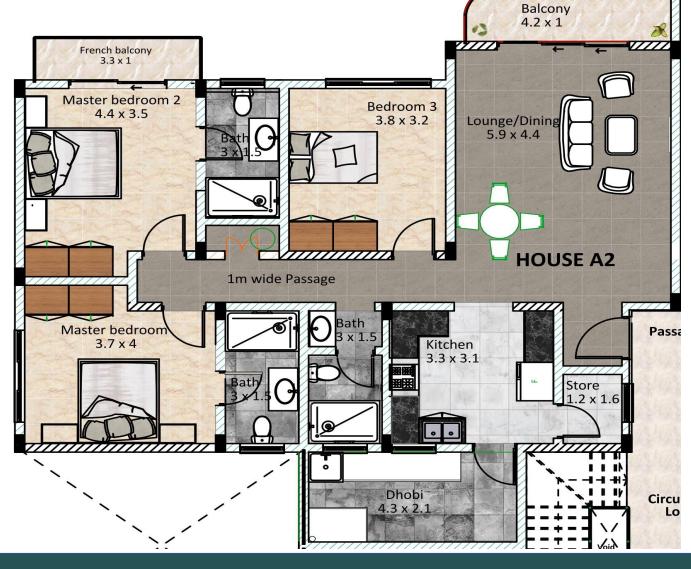

### **TYPICAL SITE PLAN**

TYPICAL 2D FLOOR PLAN

Size: 1,614.59 Sq. Ft / 150 Sq. M

### SUNPARK RESIDENCE