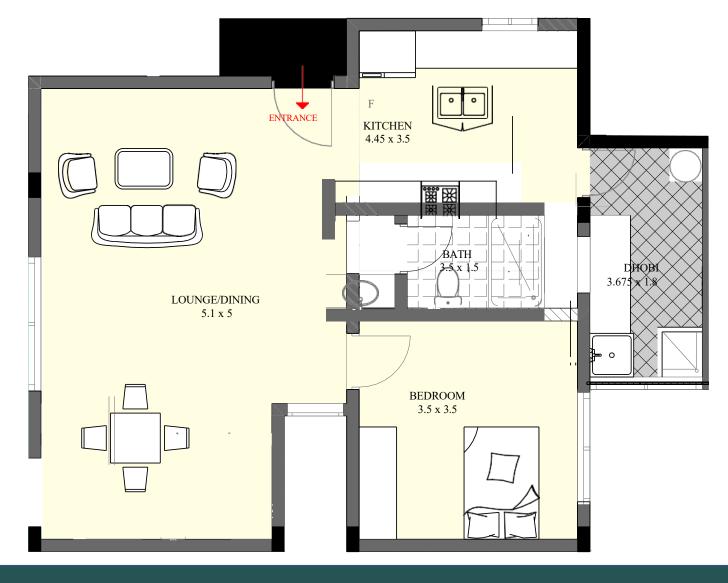

#### TYPICAL SITE PLAN

SUNPARK RESIDENCE

TYPICAL 2D FLOOR PLAN

Size: : **782 Sq. Ft / 72.65 Sq. M** 

TYPICAL 2D FLOOR PLAN

Size: 1,550 Sq. Ft / 144 Sq. M