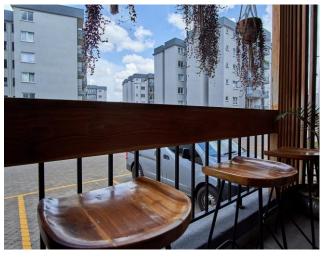

#### THE APARTMENTS

- Contemporary design buildings with stylish design.
   High floor to ceiling heights.
- Superior quality porcelain tiles throughout the apartment.
- Modern, open-plan fitted kitchen and wardrobes.
- Visitors cloakroom.
- Well lit bedrooms with separate bathrooms.

- Exclusively designed interiors with a touch of sophistication.
- Heavy duty, sliding UPVC windows.
- Internet and TV access points.

Flexible payment plans for both financed and cash buyers.



## **EXTERIORS**



















# **INTERIORS**



















# TYPICAL 2D FLOOR PLANS

LUXURY LIVING IN SYOKIMAU



Creating More in Return



# PHASE I

#### TYPICAL SITE PLAN













SUNPARK RESIDENCE

TYPICAL 2D FLOOR PLAN





Size: : **782 Sq. Ft / 72.65 Sq. M** 









TYPICAL 2D FLOOR PLAN





Size: 1,550 Sq. Ft / 144 Sq. M



### **PRICING SCHEDULE**

| Unit Type                   | 1-Bedroom      | 2 Bedroom      | 3 Bedroom       |  |
|-----------------------------|----------------|----------------|-----------------|--|
| Size                        | 782 Sq. Ft     | 1,150 Sq. Ft   | 1,550 Sq. Ft    |  |
| Listing Price               | KES. 7,000,000 | KES. 8,500,000 | KES. 11,000,000 |  |
| 30% Deposit                 | KES. 2,100,000 | KES. 2,550,000 | KES. 3,300,000  |  |
| 70% Balance Paid in 90 Days | KES. 4,900