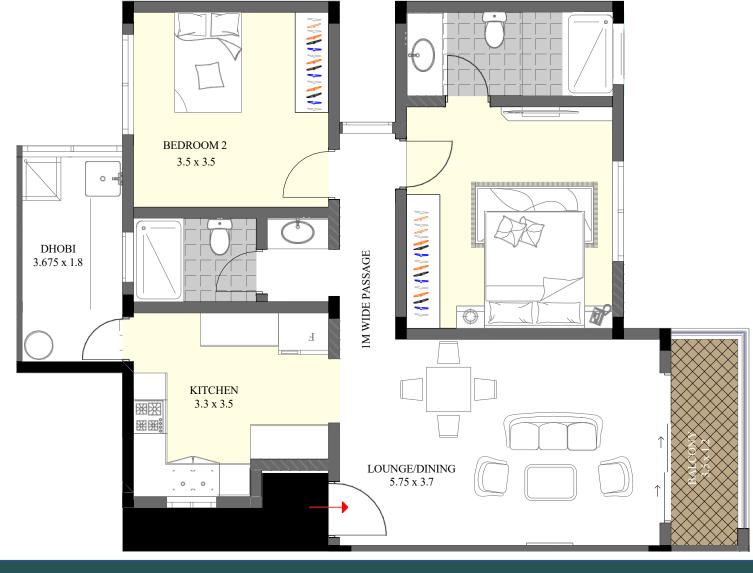

# PHASE I

#### TYPICAL SITE PLAN

SUNPARK RESIDENCE

TYPICAL 2D FLOOR PLAN

Size: : **782 Sq. Ft / 72.65 Sq. M** 

TYPICAL 2D FLOOR PLAN

Size: 1,550 Sq. Ft / 144 Sq. M