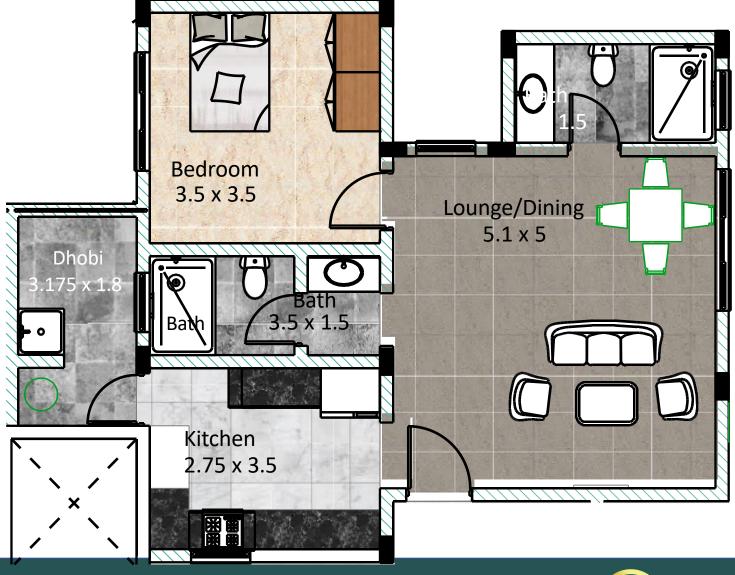

### **TYPICAL SITE PLAN**

TYPICAL 2D FLOOR PLAN

Size: 1,614.59 Sq. Ft / 150 Sq. M